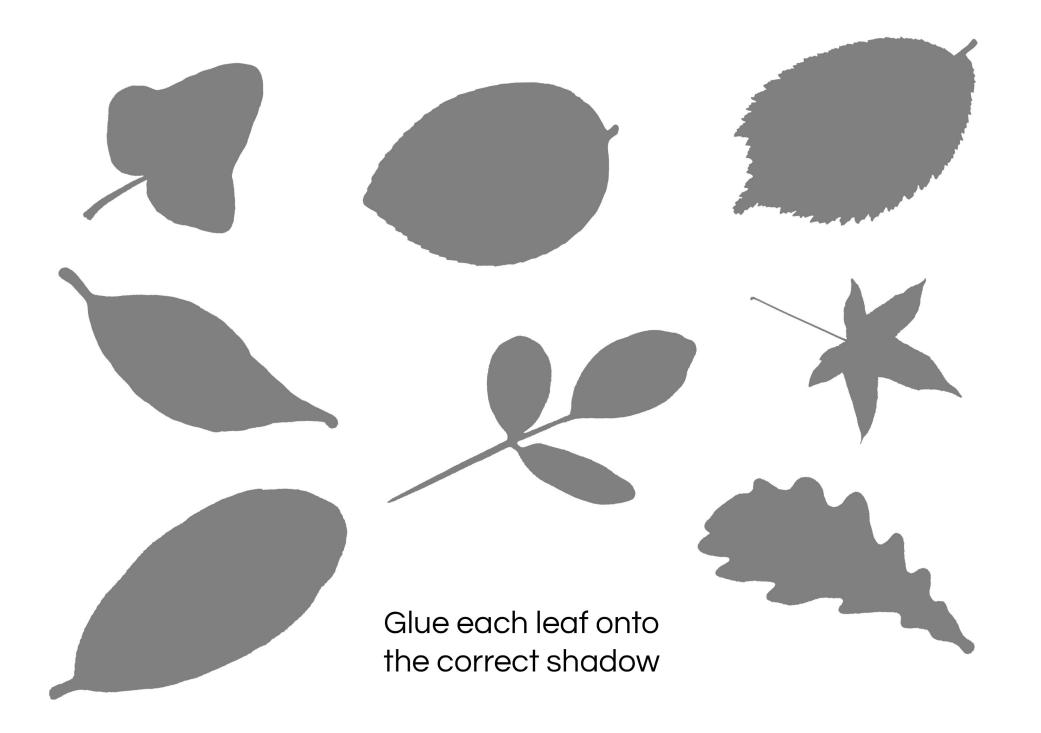

designed by momshavequestionstoo.com

Cut out the leaves and match them to their shadows on the next page.