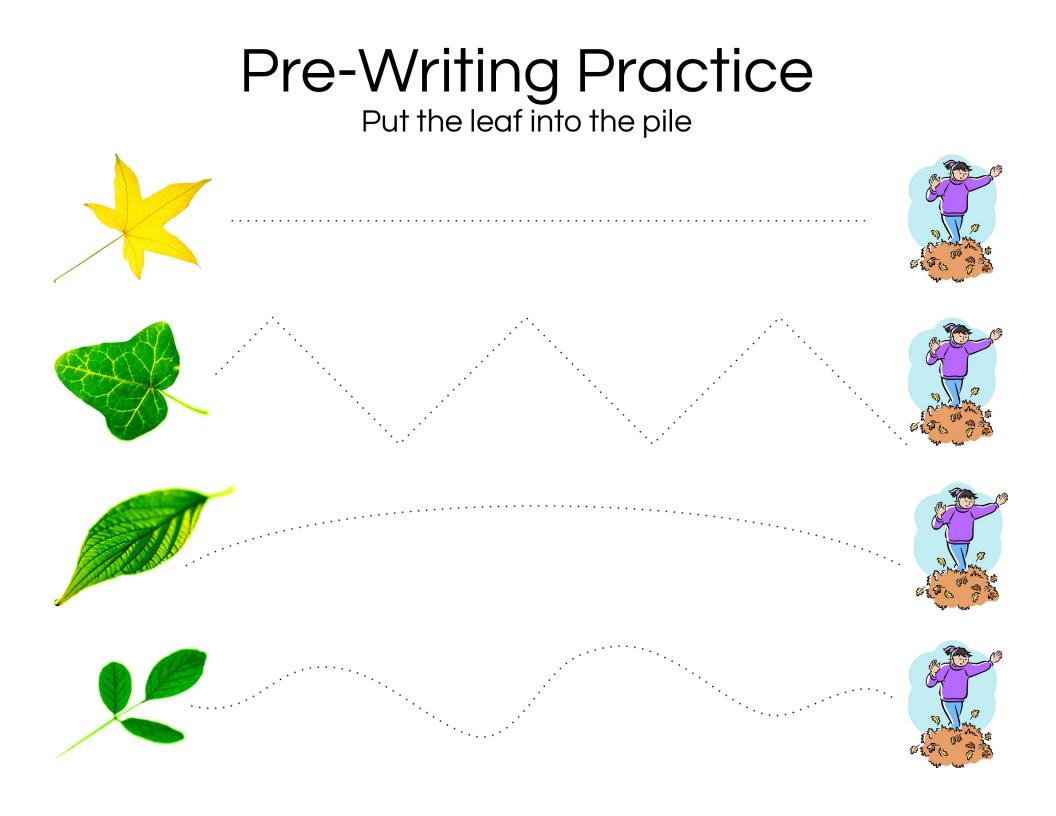

designed by momshavequestionstoo.com

Cut out the leaves and match them to their shadows on the next page.