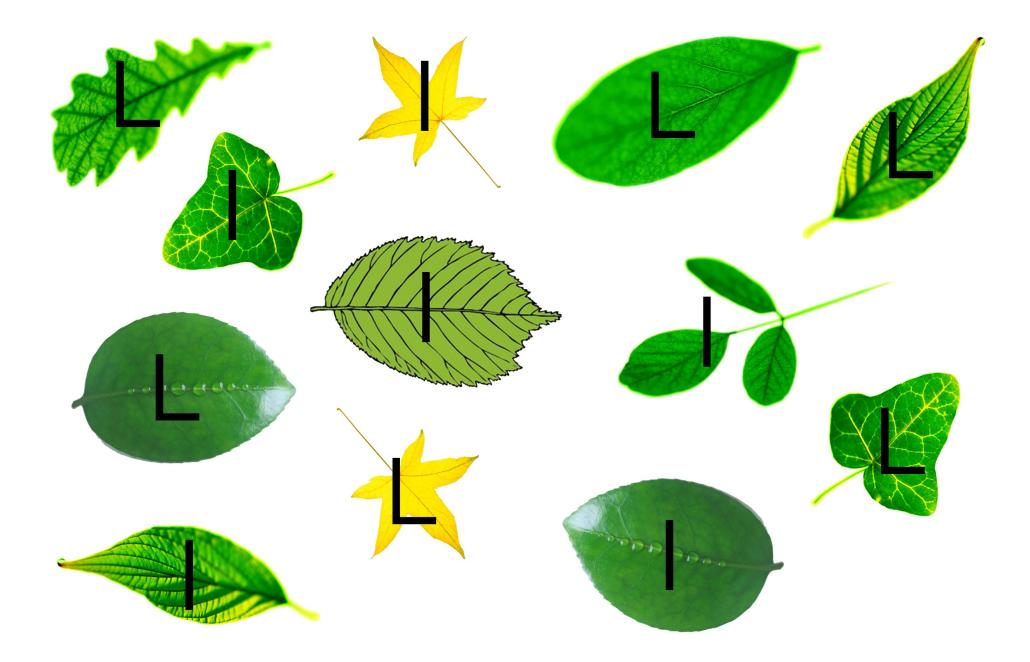

Cut out, or have your preschooler cut out these puzzles. Glue completed puzzles onto a piece of paper.

Cut out the leaves and sort them into uppercase and lowercase