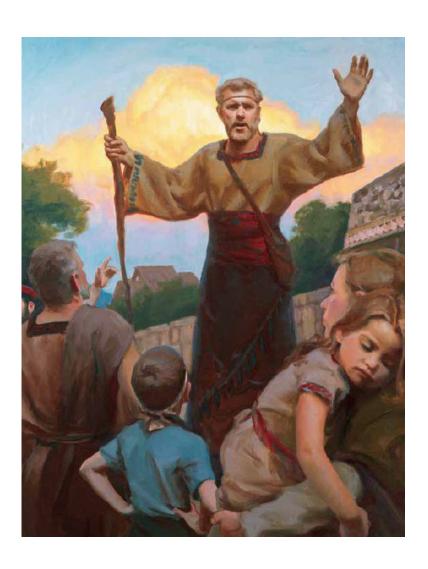

#### Popsicle Stick Puzzle

This is Alma when he was teaching the poor about faith. Use the instructions in this post (<a href="http://www.mamamiss.com/2012/07/12/busy-bag-popsicle-stick-puzzle-free-printable/">http://www.mamamiss.com/2012/07/12/busy-bag-popsicle-stick-puzzle-free-printable/</a>) to turn this picture into a popsicle stick puzzle. The popsicle sticks will fit horizontally on the picture.