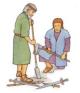

#### Popsicle Stick Puzzle

This is Alma when he was teaching the poor about faith. Use the instructions in this post (<a href="http://www.mamamiss.com/2012/07/12/busy-bag-popsicle-stick-puzzle-free-printable/">http://www.mamamiss.com/2012/07/12/busy-bag-popsicle-stick-puzzle-free-printable/</a>) to turn this picture into a popsicle stick puzzle. The popsicle sticks will fit horizontally on the picture.