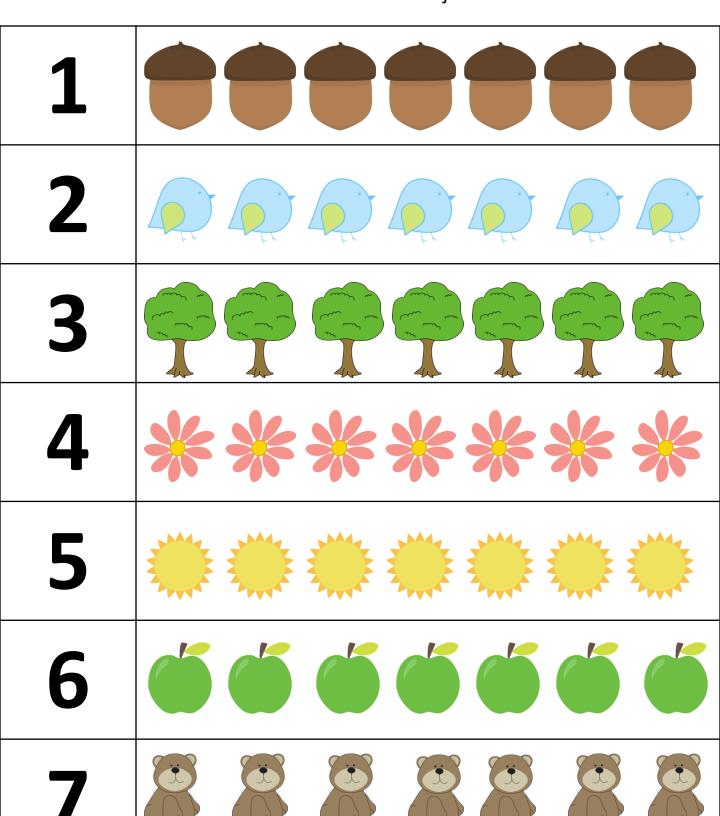

#### Counting

Circle the correct number of objects in each row.

Designed by MomsHaveQuestionsToo.com