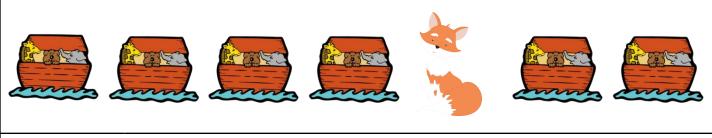

#### Scripture Memory Packet

# l is for Inhabited

by Kirstylee of Moms Have Questions Too

#### What's in the Window

Finish the windows by drawing what is inside.



1 Nephi 17:36

Behold, the Lord hath created the earth that it



#### Match the Letters

Draw a line from each uppercase letter to the matching lowercase letter.





#### Counting

Circle the correct number of objects in each row.



Designed by MomsHaveQuestionsToo.com

#### What's Different?

Circle the picture in each row that is different.













#### Sorting

Cut out the pictures at the bottom. Glue them under the correct section.

## People Animals هن ه

Designed by MomsHaveQuestion

### Lacing Card



#### Letter I Find

Color all of the letter Is below.

#### Puzzles









Designed by MomsHaveQuestionsToo.com

#### Count the Words

Count the words in each sentence. Write the number of words in the box next to the sentence.

| I like to look for rainbows |
|-----------------------------|
| whenever there is rain.     |

And ponder on the beauty of the earth.

I want my life to be as clean as earth.

I want to be the best I can and live with God.

I can be forgiven and improve myself.

Designed by MomsHaveQuestionsToo.com